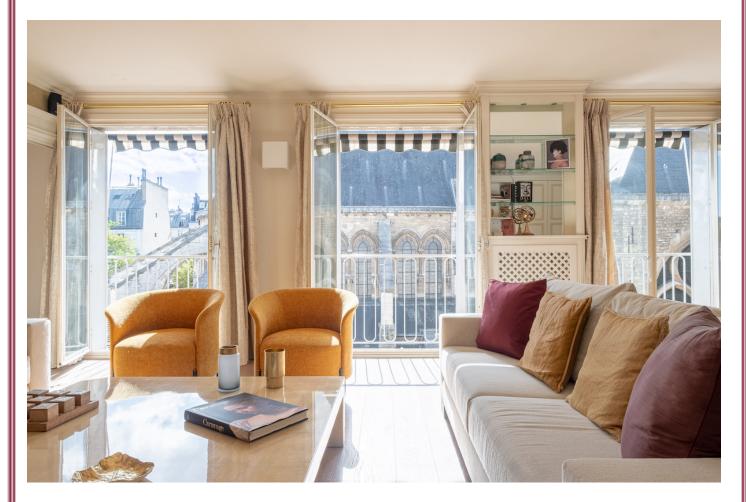

ABBAYE - Réf : 1147

District : 75006

Number of rooms : 5

Floor : 5

Number of bedrooms : 3

Surface : 171 m2 Price : 5 200 000 € Contact : Aurélie GESLIN Phone : 06 65 50 40 44

Rue de l'Abbaye, opening onto the famous Abbey of Saint-Germain-Des-Prés, this apartment, with 171m2 of living space, sits in an exceptional location. It is double facing, North and South, with open views on both sides.

In excellent condition, it consists of an entrance gallery, a large salon, a small living room or office, a fully appointed eat-in kitchen with its pantry, its laundry room and its independent access via a second elevator. Very quiet, the master bedroom overlooks the gardens of the Eugène Delacroix museum, as does its bright and elegant bathroom. A second spacious bedroom, that can be divided into 2 bedrooms, is equipped with its own full bathroom and offers a view of the famous historical Abbey.

The property was designed and refurbished by a talented Italian architect just a few years ago and is in perfect condition.

Comes with a parking space neath the building, accessible by the main elevator.