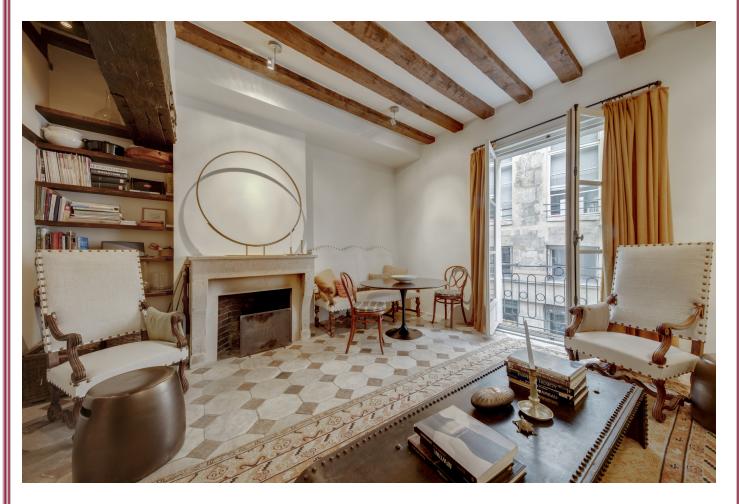

Diagnostic de performance énergétique (DPE)

This most remarkable moderate sized building, built in the 15th century, lies within one of Paris's oldest and most historically significant areas. It functions just like a house, with its own private entrance from the street, and extends through five split level sections that reach the top floor.

While keeping many original features and charm, the property has been totally modernized and decorated to a high level of quality and

It consists of 4 independent bedrooms, each with a bathroom as well as small individual kitchen space, which makes the property perfect for