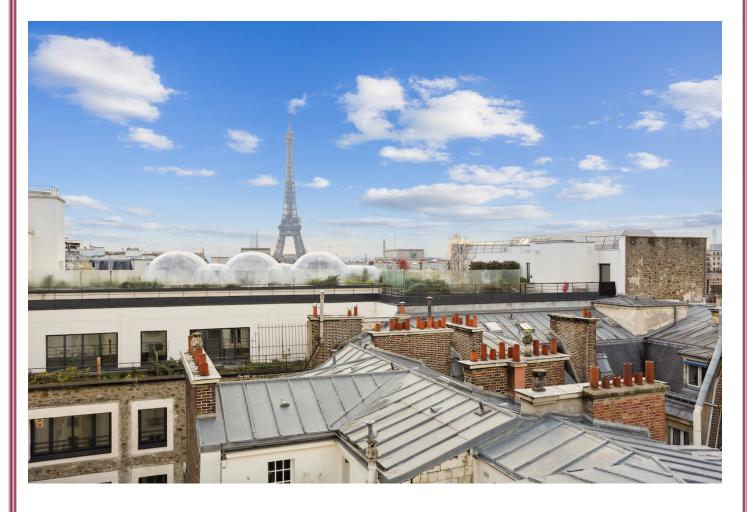

This perfect family apartment meets all the criteria that make for an exceptionally pleasant and elegant Parisian home: a large terrace off the living room and master bedroom, a family friendly kitchen area, great light, quiet surroundings and, last but not least, spectacular views of the Eiffel tower.

The building dates to 1929 and is just off the Place du Trocadero and the apartment is on the 6th floor facing north, south and eastward. Ceiling height throughout is 11 feet (3,45 m).

The neighborhood combines the best of schools for the kids and wonderful restaurants, cafés and shops for adults.