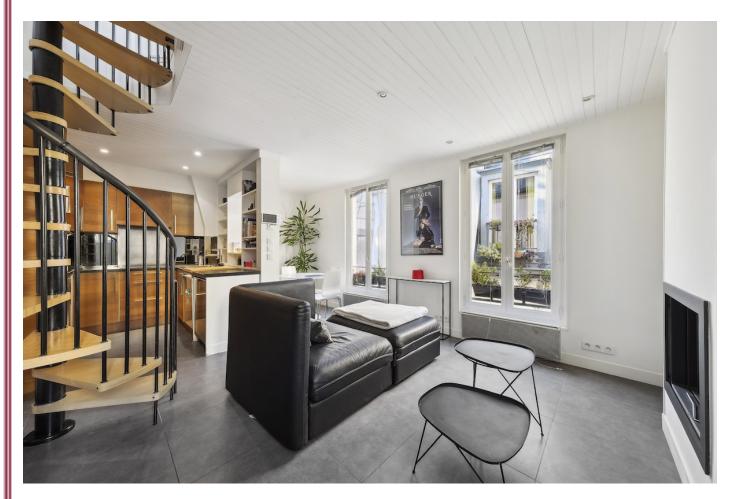

A 52 m2 duplex flat on the 4th floor (without lift), the 1st level has a library and living room, along with a semi-open kitchen.

The 2nd level features a bedroom, with its bathroom and toilet, as well as a small office that could become a 2 second, smaller bedroom.